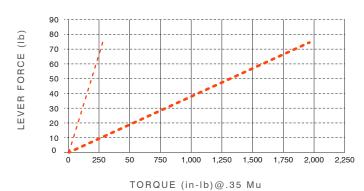

Specifications are guidelines only and subject to change. Consult Hayes Performance Systems for specific model, part number, and assembly drawings - contact@hbpsi.com.

| Dia = 4 in, Lever length = 1.84 in       |  |
|------------------------------------------|--|
| •••• Dia = 20 in, Lever length = 1.84 in |  |