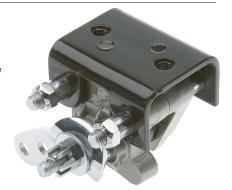

## **210M**

## FEATURES

- // Capable of 300 Lbs. of clamp force
- // Lightweight two piece die cast housing
- // Available with floating mount bracket, or can be fix mounted
- // Cable or push rod actuation
- // Available with either non asbestos organic or sintered metallic pads
- // Both CW and CCW lever actuation